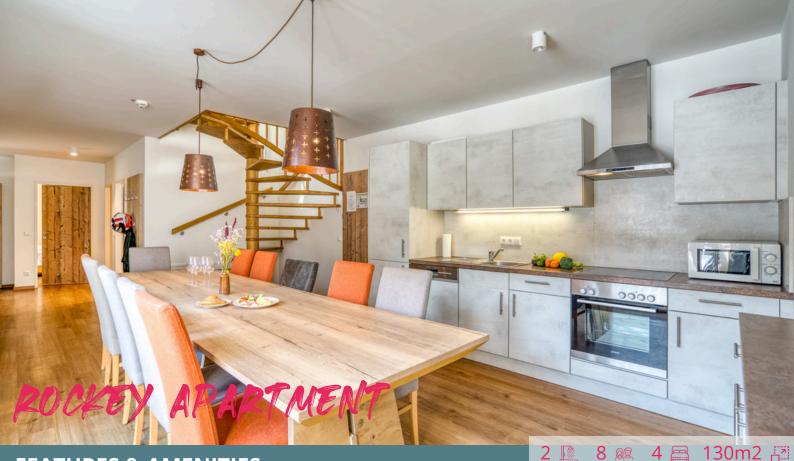

## **FEATURES & AMENITIES**

- 1 bedroom with double bed & balcony
- 2 bedrooms with double bed
- 1 bedroom with bunk bed
- 1 bedroom with double bed & bathroom (shower, sink & toilet)
- 1 bathroom with shower, sink & toilet
- 1 bathroom with shower & sink
- 1 toilet

## **DISTANCES**

- Lake (Gosausee): 7.2 km
- Lake (Hallstättersee): 10,6 km
- Groceries: 0,3 km
- Restaurant: in the hotel

- Living room with large dining table, sofa, TV & balcony
- Kitchen with stove (4 ceramic hobs), oven, dishwasher & fridge/freezer
- Kettle, toaster, microwave, espresso machine or bialetti & filter coffee machine
- Parking lot
- Bicycle room
- Ski room
- Baby crib on request
- Highchair on request
- Swimming pool: 0,6 km
- Ski lift: 2,2 km
- Ski bus: 0,1 km
- Cross-country skiing trails: 0,1 km
- Bicycle rental: in the hotel