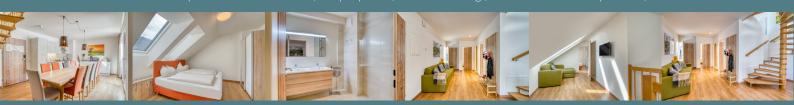

## **FEATURES & AMENITIES**

- 1 bedroom with double bed & balcony
- 2 bedrooms with double bed
- 1 bedroom with bunk bed
- 1 bedroom with double bed & bathroom (shower, sink & toilet)
- 1 bathroom with shower, sink & toilet
- 1 bathroom with shower & sink
- 1 toilet

## **INCLUDED SERVICES**

- Towels
- Dish towels
- WLAN
- Relax area with sauna and relaxation room
- Fitness room

## **DISTANCES**

- Lake (Gosausee): 7.2 km
- Lake (Hallstättersee): 10,6 km
- Groceries: 0,3 km
- Restaurant: in the hotel

- Living room with large dining table, sofa, TV & balcony
- Kitchen with stove (4 ceramic hobs), oven, dishwasher & fridge/freezer
- Kettle, toaster, microwave, espresso machine or bialetti & filter coffee machine
- Parking lot
- Bicycle room
- Ski room
- Baby crib on request
- Highchair on request
- Swimming pool: 0,6 km
- Ski lift: 2,2 km
- Ski bus: 0,1 km
- Cross-country skiing trails: 0,1 km
- Bicycle rental: in the hotel